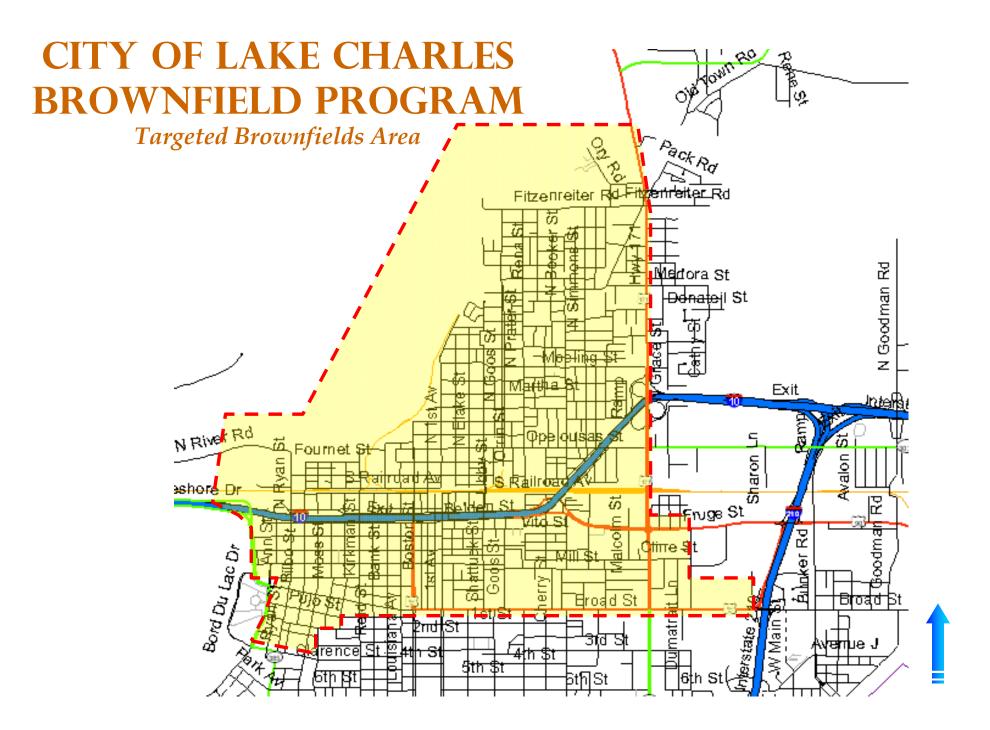

## "Non-Assessed Potential Brownfields Target Area"

Additional Properties to add as part of the Brownfields Target Area, Southern and Eastern Borders...

- Lakeshore Drive east on Clearance Street to Hodges St.
- ➢ North of Hodges to Broad St.
- East on Broad, include all south properties fronting Broad Street heading east to 210.
- Turn back west to McNabb Street
- Heading north to Fruge Street. Include all fronting properties on north side of Fruge Street to Hwy 171.
- Head north on Hwy 171 to Wal-Mart's. Include all properties fronting the east side of 171.