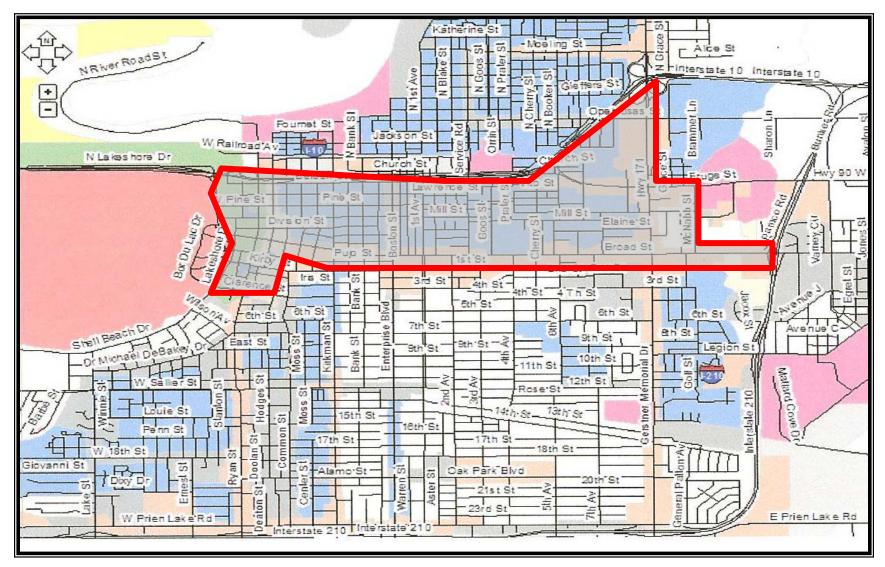

## "Non-Assessed Potential Brownfields Target Area"

Additional Properties to add as part of the Brownfields Target Area, Southern and Eastern Borders...

- Lakeshore Drive east on Clearance Street to Hodges St.
- ➢ North of Hodges to Broad St.
- East on Broad, include all south properties fronting Broad Street heading east to 210.
- Turn back west to McNabb Street
- Heading north to Fruge Street. Include all fronting properties on north side of Fruge Street to Hwy 171.
- Head north on Hwy 171 to Wal-Mart's. Include all properties fronting the east side of 171.