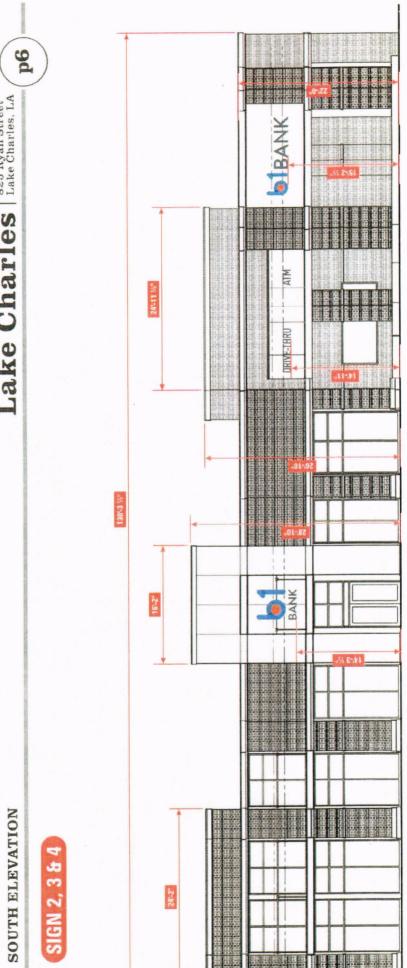

### VAR 24-07 CHAPTER 24 - LAKE CHARLES ZONING ORDINANCE

**APPLICANT:** KRISTI TAYLOR

**SUBJECT:** Applicant is requesting Variances (Sec. 4-205) in order to install signs which exceed maximum allowed height of signs and address numbers within the SmartCode; exceed maximum allowance of number of façade signs; and allowance of internally lit signs vs. required external lit, within a T-5 Urban Center Transect Zoning District. Location of the request is **825 Ryan Street.** 

**STAFF FINDINGS:** The on-site and site plan reviews reveal the applicant is requesting to install multiple façade wall signs for the new commercial bank facility vs. the allowable one single external band sign on the façade of each building and/or one blade sign at each business entrance, façade signage exceeding the 3' height requirement, address numbers that exceed the allowable six inch height and internally lot signage vs. therequirement of externally lit signage in Sec. 2.5.7 of the Lakefront Downtown Development District Ordinance.