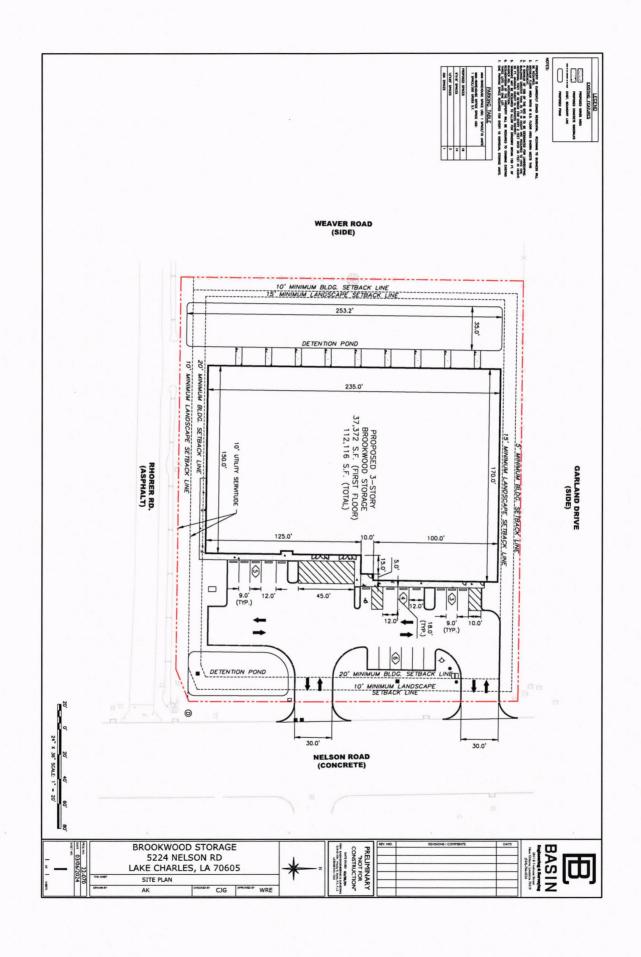

### MAJ 24-04 CHAPTER 24 - LAKE CHARLES ZONING ORDINANCE

**APPLICANT: WESLEY EUSTIS** 

**SUBJECT:** Applicant is requesting a Major Conditional Use Permit (Sec 5-302(3)(b)(i)) in order to establish a storage facility, within a Business Zoning District. Location of the request is **5224 Nelson Road**.

**STAFF FINDINGS:** The on-site and site plan reviews revealed the applicant is requesting a renewal of the previously approved Major Conditional Use in order to construct a 138,000 sf storage facility on a previously rezoned property. Rezoned from a Residential Zoning District to a Business Zoning District with a Major Conditional Use request in order to establish 138,000 sf storage facility. The proposal fails to meet the parking standards and will need to obtain a variance for a reduction of parking or accommodate the minimum parking requirements on the site.

On October 10, 2022, the Lake Charles Planning Commission approved, as amended, a request to amend the official zoning map (Sec 5-207) from a Residential Zoning District to a Business Zoning District companioned with a Major Conditional Use Permit (5-302(3)(b)) in order to establish a self-storage facility. **Said amendments being**: construct 6ft. fence along West property line; no windows or lights shining on property along West property line; install required landscaping along Rhorer Road to prevent access to property off Rhorer Road; and no construction vehicles on Rhorer Road during construction.

RE: Letter of Intent/Verification of Ownership

Storage Center 5224 Nelson Road

Major Conditional Use Renewal

Our File # 22-070

Mr. Burguieres,

A Storage Center Facility is being proposed to be built at 5224 Nelson Rd., Lake Charles, LA 70605. The site for the proposed storage building currently consist of three vacant lots. The PIN numbers for the three lots are 261009-0000-120-0005-01, 261009-0000-120-0005-02, and 261009-0000-120-0005-03. The proposed building will be a 3-story metal building with concrete parking along Nelson Rd. The intent of this application is for a renewal of the previously approved major conditional use under Ordinance 19413.