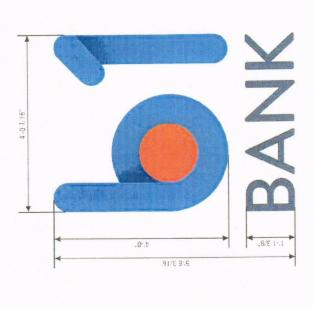

### VAR 24-07 CHAPTER 24 - LAKE CHARLES ZONING ORDINANCE

**APPLICANT:** KRISTI TAYLOR

**SUBJECT:** Applicant is requesting Variances (Sec. 4-205) in order to install signs which exceed maximum allowed height of signs and address numbers within the SmartCode; exceed maximum allowance of number of façade signs; and allowance of internally lit signs vs. required external lit, within a T-5 Urban Center Transect Zoning District. Location of the request is **825 Ryan Street.** 

**STAFF FINDINGS:** The on-site and site plan reviews reveal the applicant is requesting to install multiple façade wall signs for the new commercial bank facility vs. the allowable one single external band sign on the façade of each building and/or one blade sign at each business entrance, façade signage exceeding the 3' height requirement, address numbers that exceed the allowable six inch height and internally lot signage vs. therequirement of externally lit signage in Sec. 2.5.7 of the Lakefront Downtown Development District Ordinance.