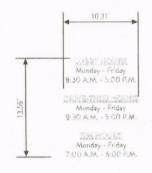

### VAR 24-07 CHAPTER 24 - LAKE CHARLES ZONING ORDINANCE

**APPLICANT:** KRISTI TAYLOR

**SUBJECT:** Applicant is requesting Variances (Sec. 4-205) in order to install signs which exceed maximum allowed height of signs and address numbers within the SmartCode; exceed maximum allowance of number of façade signs; and allowance of internally lit signs vs. required external lit, within a T-5 Urban Center Transect Zoning District. Location of the request is **825 Ryan Street.** 

**STAFF FINDINGS:** The on-site and site plan reviews reveal the applicant is requesting to install multiple façade wall signs for the new commercial bank facility vs. the allowable one single external band sign on the façade of each building and/or one blade sign at each business entrance, façade signage exceeding the 3' height requirement, address numbers that exceed the allowable six inch height and internally lot signage vs. therequirement of externally lit signage in Sec. 2.5.7 of the Lakefront Downtown Development District Ordinance.