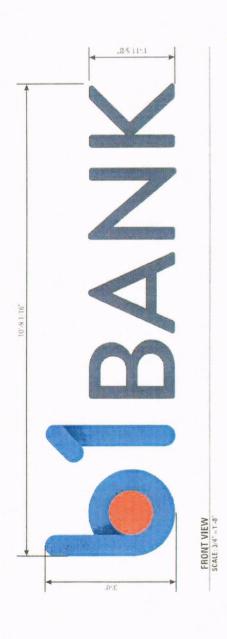

### VAR 24-07 CHAPTER 24 - LAKE CHARLES ZONING ORDINANCE

**APPLICANT:** KRISTI TAYLOR

**SUBJECT:** Applicant is requesting Variances (Sec. 4-205) in order to install signs which exceed maximum allowed height of signs and address numbers within the SmartCode; exceed maximum allowance of number of façade signs; and allowance of internally lit signs vs. required external lit, within a T-5 Urban Center Transect Zoning District. Location of the request is **825 Ryan Street.** 

**STAFF FINDINGS:** The on-site and site plan reviews reveal the applicant is requesting to install multiple façade wall signs for the new commercial bank facility vs. the allowable one single external band sign on the façade of each building and/or one blade sign at each business entrance, façade signage exceeding the 3' height requirement, address numbers that exceed the allowable six inch height and internally lot signage vs. therequirement of externally lit signage in Sec. 2.5.7 of the Lakefront Downtown Development District Ordinance.