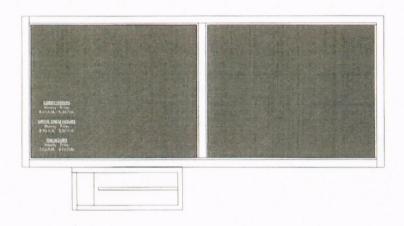

### VAR 24-07 CHAPTER 24 - LAKE CHARLES ZONING ORDINANCE

**APPLICANT:** KRISTI TAYLOR

**SUBJECT:** Applicant is requesting Variances (Sec. 4-205) in order to install signs which exceed maximum allowed height of signs and address numbers within the SmartCode; exceed maximum allowance of number of façade signs; and allowance of internally lit signs vs. required external lit, within a T-5 Urban Center Transect Zoning District. Location of the request is **825 Ryan Street.** 

**STAFF FINDINGS:** The on-site and site plan reviews reveal the applicant is requesting to install multiple façade wall signs for the new commercial bank facility vs. the allowable one single external band sign on the façade of each building and/or one blade sign at each business entrance, façade signage exceeding the 3' height requirement, address numbers that exceed the allowable six inch height and internally lot signage vs. therequirement of externally lit signage in Sec. 2.5.7 of the Lakefront Downtown Development District Ordinance.