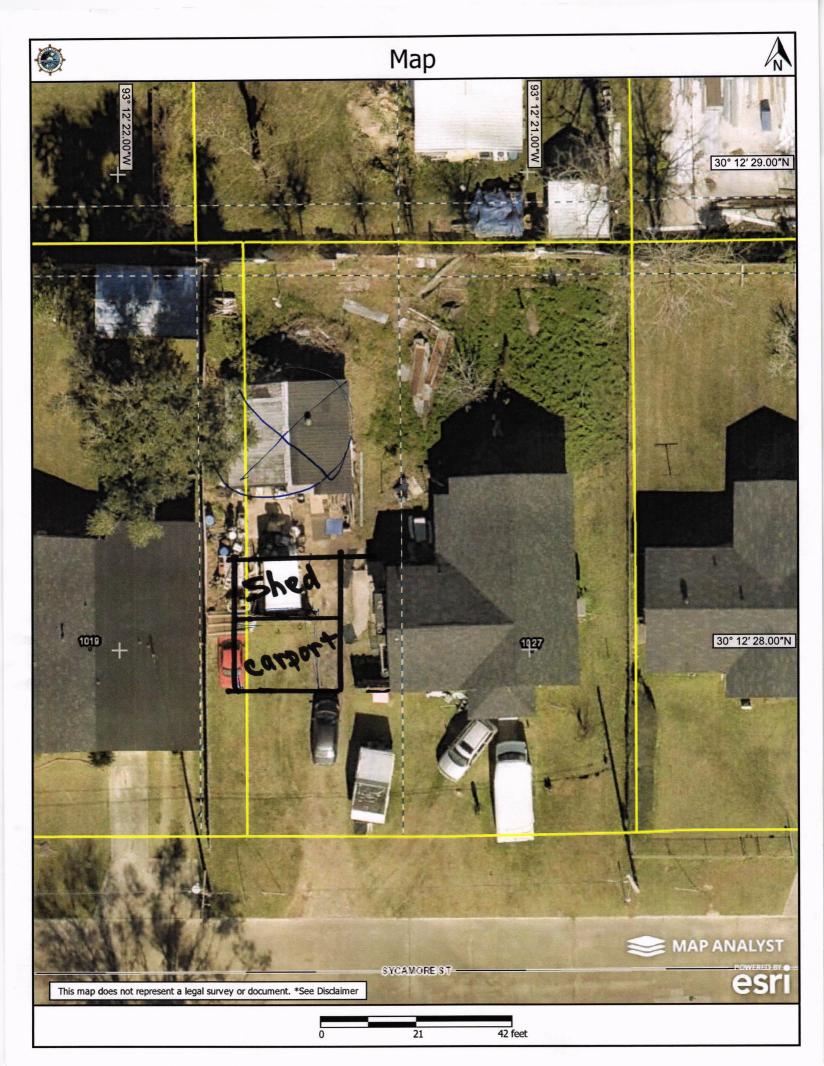

### VAR 24-14 CHAPTER 24 - LAKE CHARLES ZONING ORDINANCE

**APPLICANT: GLORIA TERRY** 

**SUBJECT:** Applicant is requesting a Variance (Sec. 4-205) in order to construct an additional shed/carport thereby exceeding the allowable 40% of principal structure, within a Residential Zoning District. Location of the request is **1027 Sycamore Street.** 

**STAFF FINDINGS:** The on-site and site plan reviews revealed the applicant is requesting to construct an additional carport on an existing shed thereby exceeding the allowable 40% of the principal structure for a Residential Zoning District.