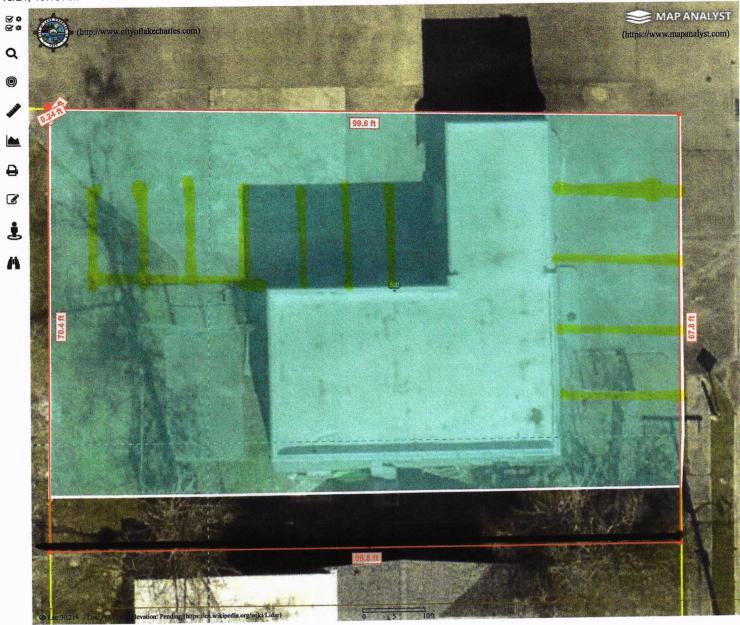

### VAR 24-14 CHAPTER 24 - LAKE CHARLES ZONING ORDINANCE

**APPLICANT: GLORIA TERRY** 

**SUBJECT:** Applicant is requesting a Variance (Sec. 4-205) in order to construct an additional shed/carport thereby exceeding the allowable 40% of principal structure, within a Residential Zoning District. Location of the request is **1027 Sycamore Street.** 

**STAFF FINDINGS:** The on-site and site plan reviews revealed the applicant is requesting to construct an additional carport on an existing shed thereby exceeding the allowable 40% of the principal structure for a Residential Zoning District.