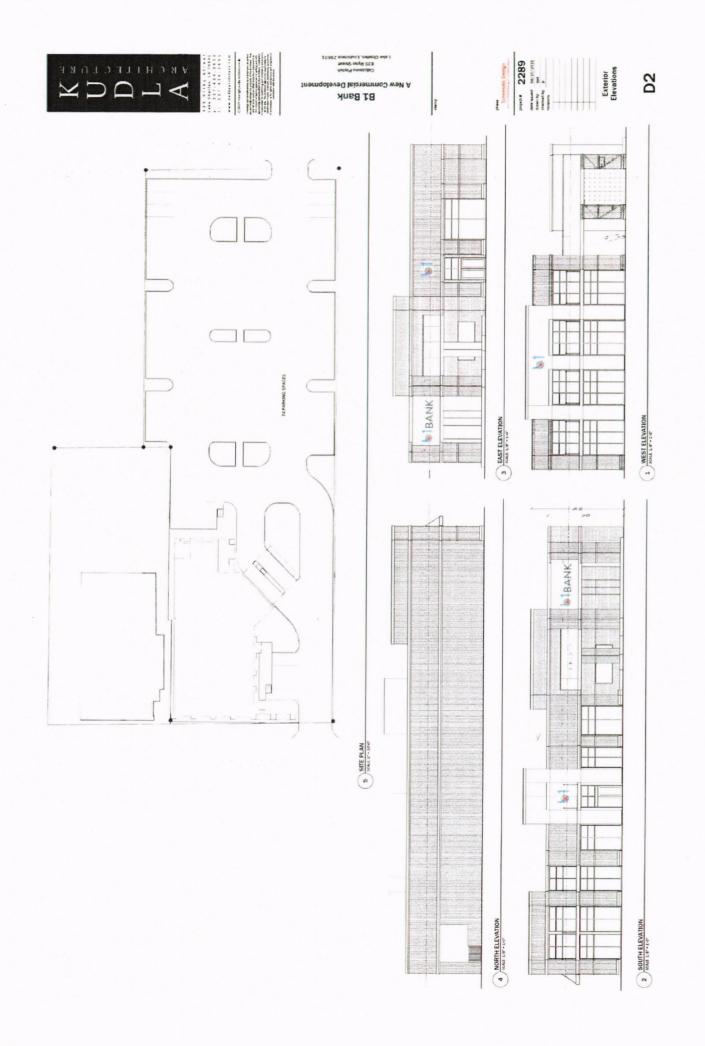

### VAR 24-13 CHAPTER 24 - LAKE CHARLES ZONING ORDINANCE

**APPLICANT: ABRAM ARCHITECTURE & DESIGN** 

**SUBJECT:** Applicant is requesting Variance (Sec. 4-205) in order to allow a reduction of required landscaping for a new drive thru restaurant, within a Business Zoning District. Location of the request is **135 W. McNeese Street.** 

**STAFF FINDINGS:** The on-site and site plan reviews revealed the applicant is requesting to reduce the required landscape buffer area from the required 10' to 0'. Staff's review of

the proposal showed the applicants desire to establish 4' of landscaping within the right of way. While staff acknowledges the configuration of the development and drive thru lanes will make a strict adherence to the 10' landscape buffer difficult to maintain the desired site layout, staff cannot forward a position of support on the complete elimination of the landscape buffer.