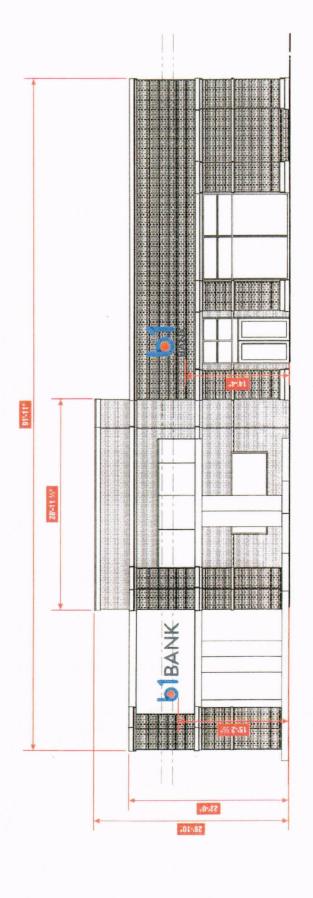

**STAFF FINDINGS:** The on-site and site plan reviews reveal the applicant is requesting to install multiple façade wall signs for the new commercial bank facility vs. the allowable one single external band sign on the façade of each building and/or one blade sign at each business entrance, façade signage exceeding the 3' height requirement, address numbers that exceed the allowable six inch height and internally lot signage vs. therequirement of externally lit signage in Sec. 2.5.7 of the Lakefront Downtown Development District Ordinance.