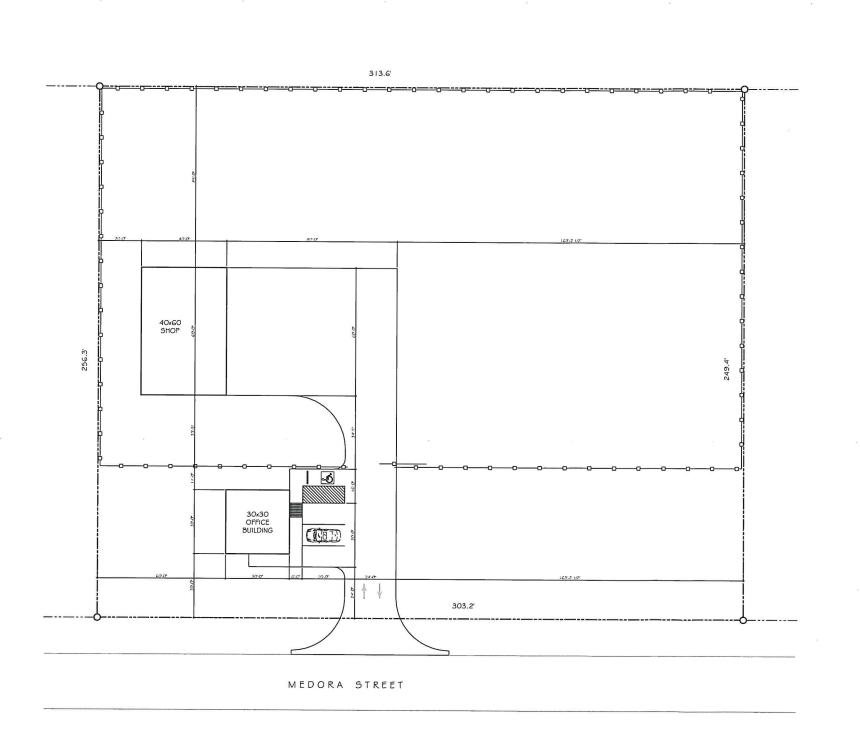

Marcus Deville ad Sharhonda Bellow 2425 Medora Street

The location is Parcel 00409855 Medora Street. We would like to apply for a Major Conditional Use Permit and Variance. We would like to rezone the property from neighborhood to business to establish a tow yard.

Shahonde Bellow Marcus Deville

Thank you,

Marcus Deville and Sharhonda Bellow

Tru Design, LLC
House Plans and Drafting Services

SITE PLAN SCALE: 1" = 20'-0" fesus information

AO I

SITE PLAN

Drawn TS
Date 2/21/2