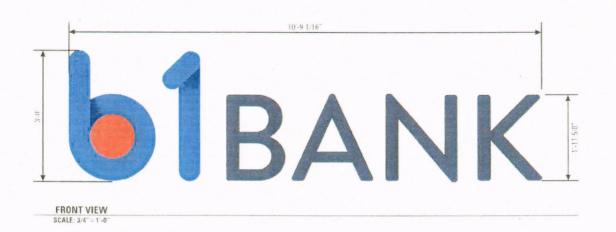

**STAFF FINDINGS:** The on-site and site plan reviews reveal the applicant is requesting to install multiple façade wall signs for the new commercial bank facility vs. the allowable one single external band sign on the façade of each building and/or one blade sign at each business entrance, façade signage exceeding the 3' height requirement, address numbers that exceed the allowable six inch height and internally lot signage vs. therequirement of externally lit signage in Sec. 2.5.7 of the Lakefront Downtown Development District Ordinance.