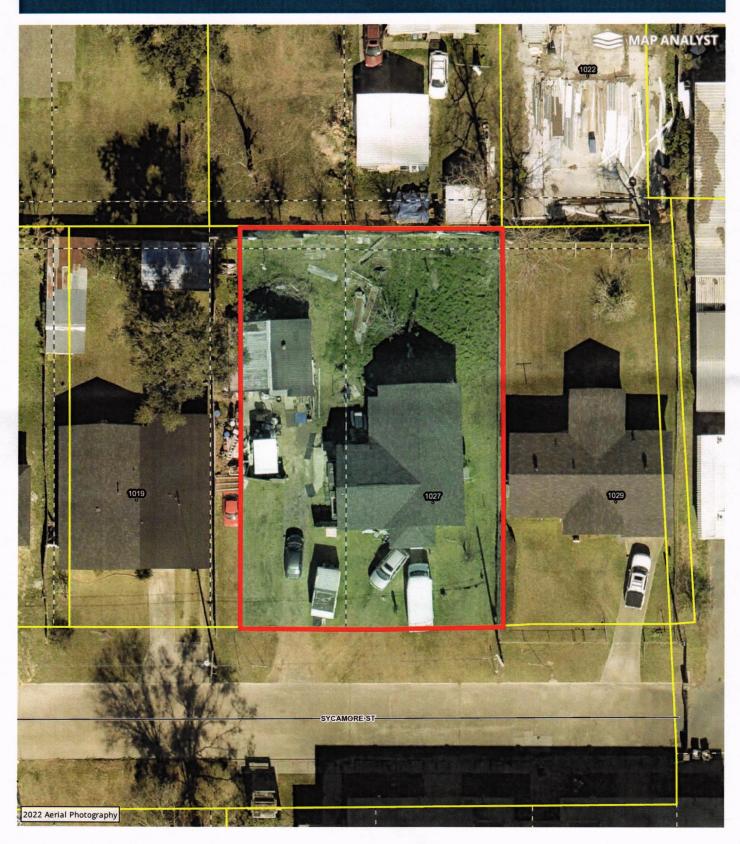

### VAR 24-14 CHAPTER 24 - LAKE CHARLES ZONING ORDINANCE

**APPLICANT: GLORIA TERRY** 

**SUBJECT:** Applicant is requesting a Variance (Sec. 4-205) in order to construct an additional shed/carport thereby exceeding the allowable 40% of principal structure, within a Residential Zoning District. Location of the request is **1027 Sycamore Street.** 

**STAFF FINDINGS:** The on-site and site plan reviews revealed the applicant is requesting to construct an additional carport on an existing shed thereby exceeding the allowable 40% of the principal structure for a Residential Zoning District.