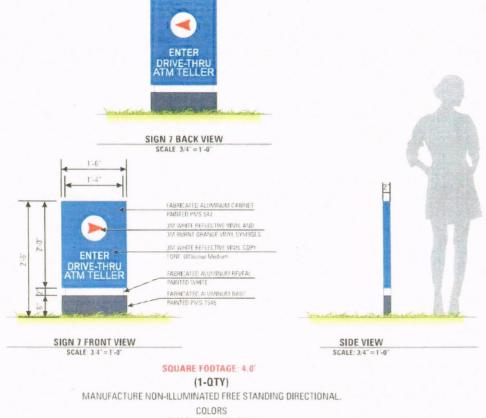

**STAFF FINDINGS:** The on-site and site plan reviews reveal the applicant is requesting to install multiple façade wall signs for the new commercial bank facility vs. the allowable one single external band sign on the façade of each building and/or one blade sign at each business entrance, façade signage exceeding the 3' height requirement, address numbers that exceed the allowable six inch height and internally lot signage vs. therequirement of externally lit signage in Sec. 2.5.7 of the Lakefront Downtown Development District Ordinance.