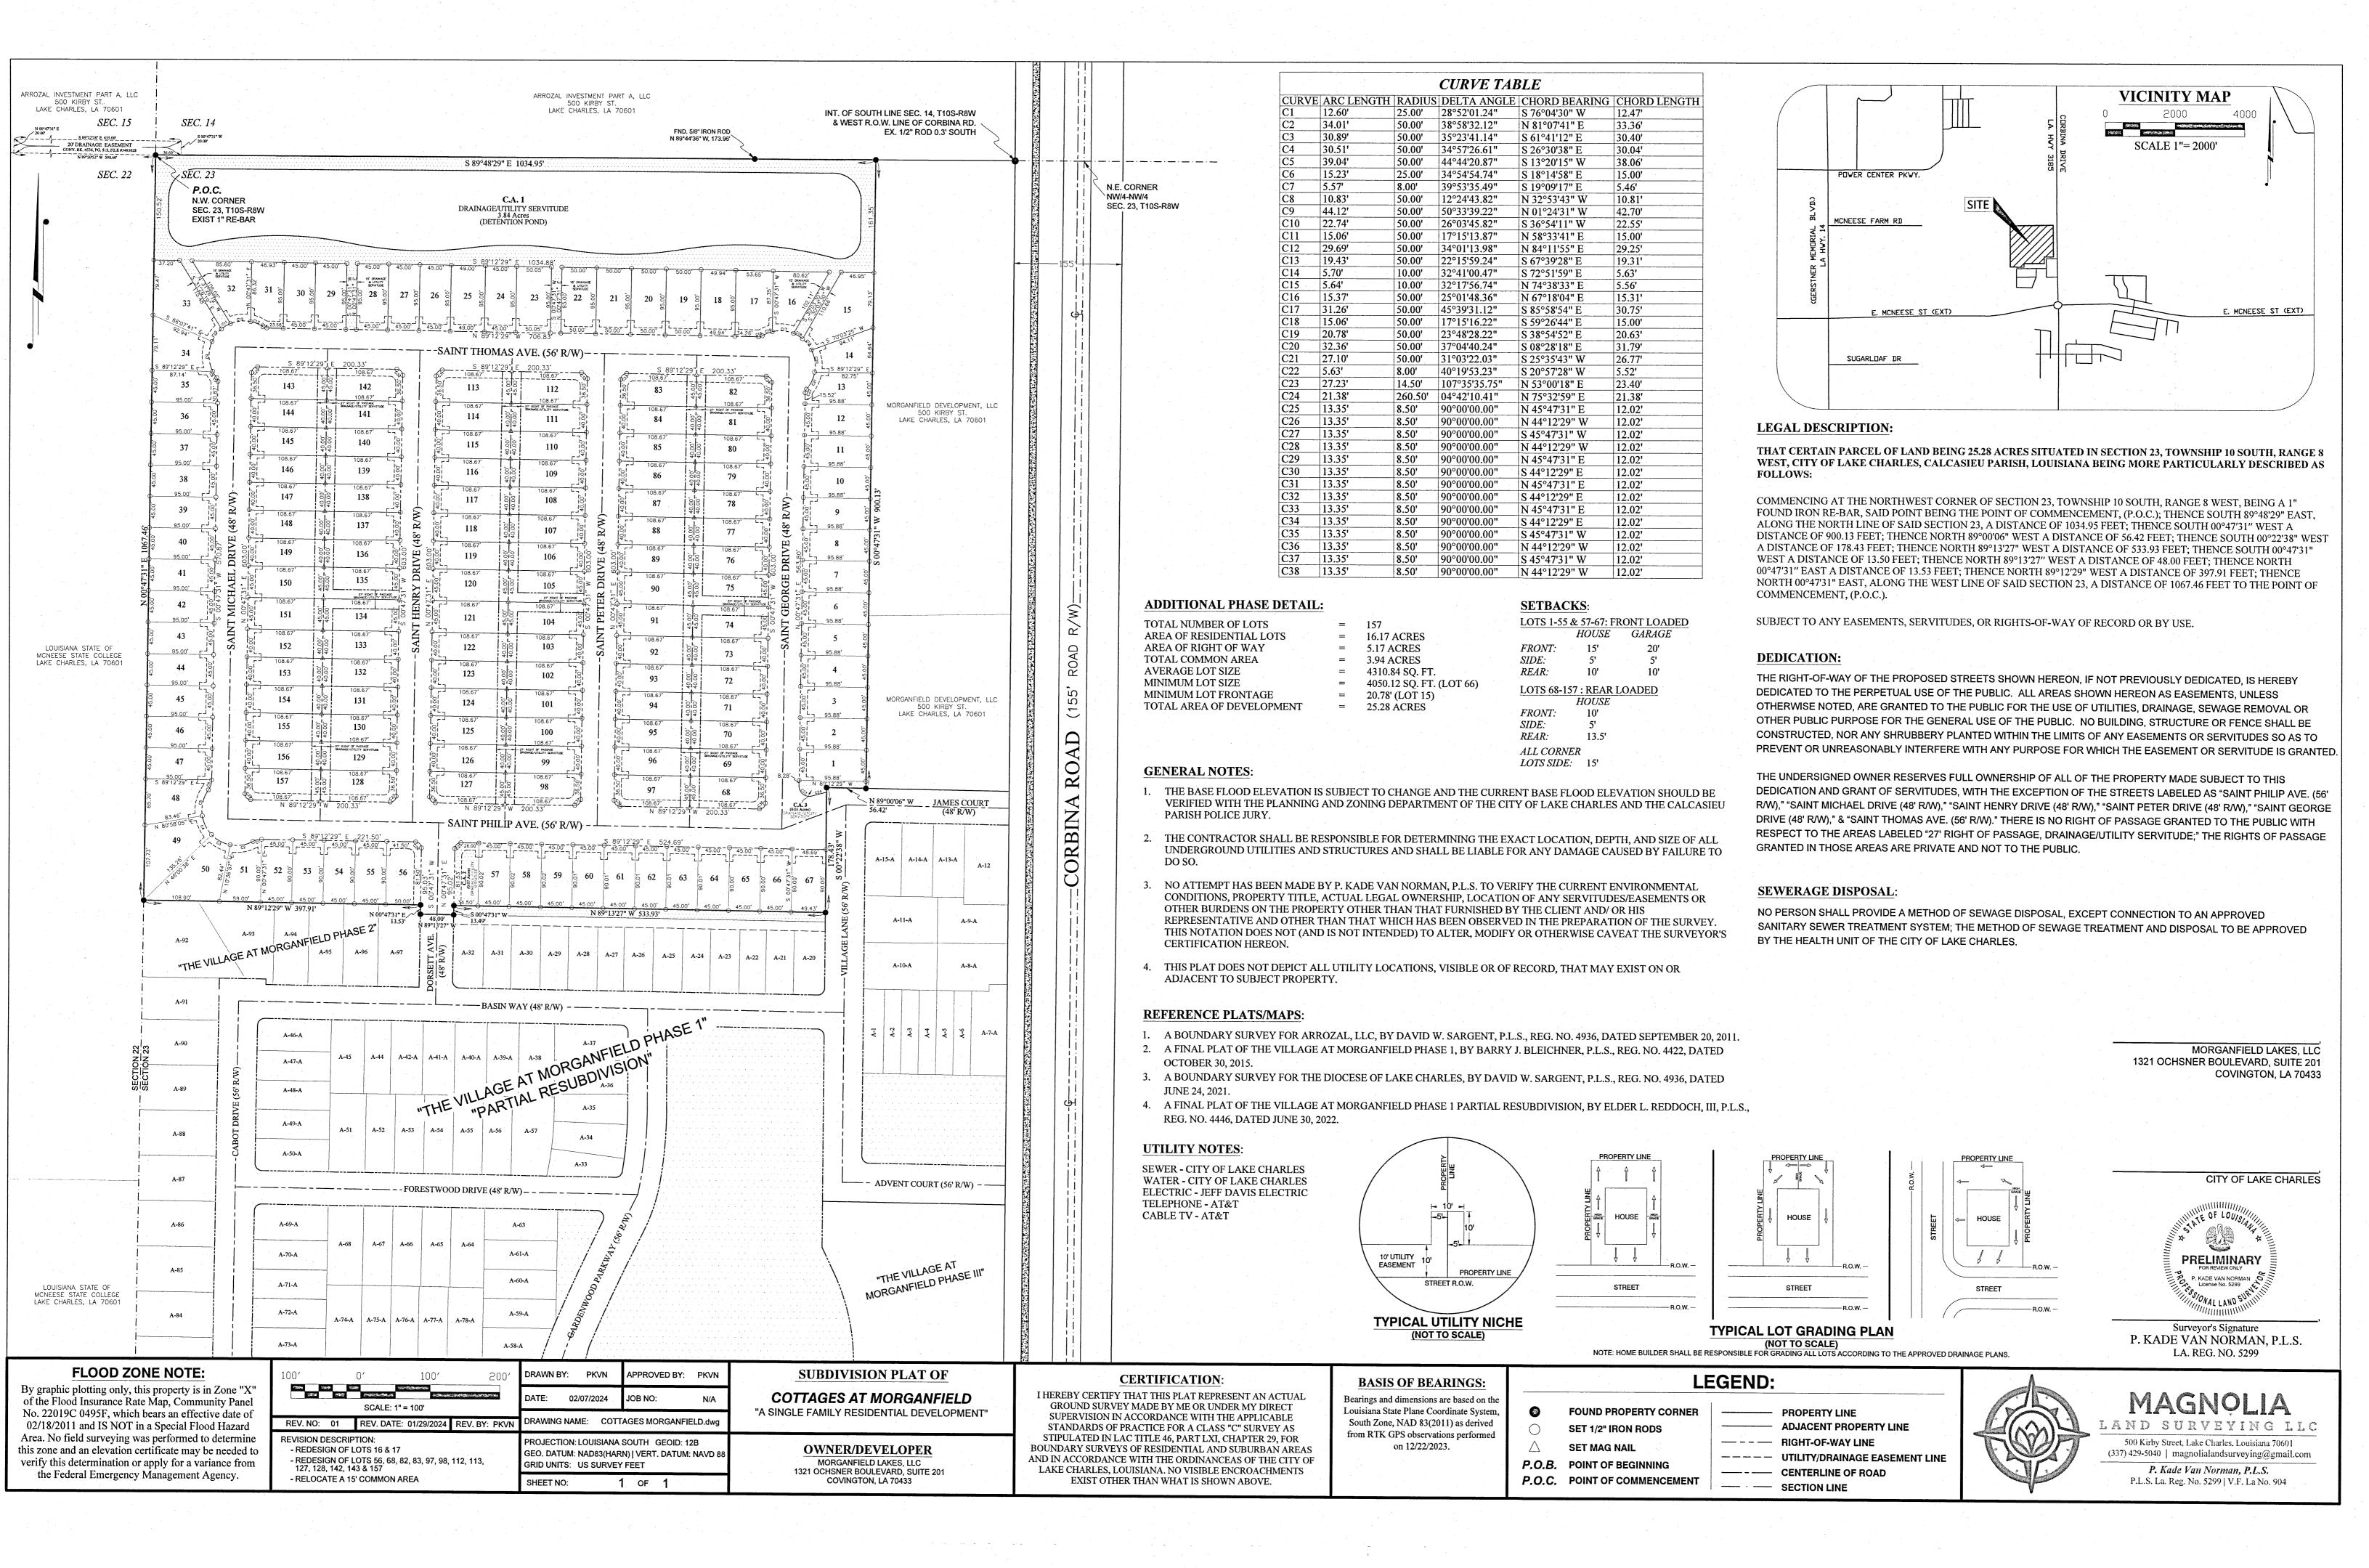

### **COMMISSION BUSINESS**

FNL 24-01

LAKE CHARLES SUBDIVISION REGULATIONS

**APPLICANT:** MORGANFIELD LAKES, LLC (COTTAGES AT MORGANFIELD SUBDIVISION)

**SUBJECT:** Applicant is requesting Final Subdivision approval (Sec. 2.4), in order to subdivide a 25.28-acre tract M/L of land into one hundred fifty-seven (157) residential tracts, within a Residential Zoning District. Location of the request is the **Westside 4200 Blk. Corbina Road.** 

**STAFF FINDINGS:** The on-site and site plan reviews revealed the proposed subdivision to be used for residential tracts would exceed the minimum development standards for subdivision approval. Additionally, the lot size minimums are consistent with the TND overlay district standards as approved in Preliminary case number 22-04. The subdivision configuration has changed slightly due to engineering reviews and requirements related to infrastructure locations.

# CITY OF LAKE CHARLES APPLICATION FOR FINAL SUBDIVISION APPROVAL

| DATE:     | 2/2/2024 APPLICATION FEE: \$ PLAT FILING FEE: \$                                                                                                                                                                                        |  |  |  |  |  |  |
|-----------|-----------------------------------------------------------------------------------------------------------------------------------------------------------------------------------------------------------------------------------------|--|--|--|--|--|--|
|           | PLAT FILING FEE.                                                                                                                                                                                                                        |  |  |  |  |  |  |
| 1.        | NAME OF SUBDIVISION: Cottages at Morganfield                                                                                                                                                                                            |  |  |  |  |  |  |
| 2.        | NAME OF APPLICANT: Morganfield Lakes, LLC                                                                                                                                                                                               |  |  |  |  |  |  |
|           | ADDRESS: 1321 Ochsner Blvd, Ste 201 ZIP 70433 PHONE (985) 302-6964                                                                                                                                                                      |  |  |  |  |  |  |
| 3.        | NAME OF AUTHORIZED AGENT: Ryan T. Power                                                                                                                                                                                                 |  |  |  |  |  |  |
|           | ADDRESS: 1321 Ochsner Blvd, Ste 201 ZIP 70433 PHONE (985) 302-6964                                                                                                                                                                      |  |  |  |  |  |  |
| 4.        | OWNER OF RECORD: Morganfield Lakes, LLC                                                                                                                                                                                                 |  |  |  |  |  |  |
|           | ADDRESS: 1321 Ochsner Blvd, Ste 201 ZIP 70433 PHONE (985) 302-6964                                                                                                                                                                      |  |  |  |  |  |  |
| 5.        | ENGINEER (and/or Land Surveyor): Magnolia Land Surveying, LLC                                                                                                                                                                           |  |  |  |  |  |  |
|           | ADDRESS: 1321 Ochsner Blvd, Ste 201 ZIP 70601 PHONE (337) 429-5040                                                                                                                                                                      |  |  |  |  |  |  |
| 6.        | ATTORNEY: N/A                                                                                                                                                                                                                           |  |  |  |  |  |  |
|           | ADDRESS: ZIP PHONE                                                                                                                                                                                                                      |  |  |  |  |  |  |
| 7.        | SUBDIVISION LOCATION: North of E Mcneese St and West of Corbina Drive.                                                                                                                                                                  |  |  |  |  |  |  |
|           | North of Village Ph 1/2                                                                                                                                                                                                                 |  |  |  |  |  |  |
| 8.        | TOTAL ACREAGE BEING SUBDIVIDED: 25.28 Acres                                                                                                                                                                                             |  |  |  |  |  |  |
|           | NO. OF LOTS: 157                                                                                                                                                                                                                        |  |  |  |  |  |  |
| 9.        | ZONING CLASSIFICATION: Residential                                                                                                                                                                                                      |  |  |  |  |  |  |
| 10        | HAVE ANY CHANGES BEEN MADE TO PRELIMINARY PLAT SINCE LAST PRESENTED TO THE COMMISSION? IF YES, STATE: No.                                                                                                                               |  |  |  |  |  |  |
| 11        | DATE OF PRELIMINARY PLAT APPROVAL: 4/11/2022                                                                                                                                                                                            |  |  |  |  |  |  |
| 12        | IF APPLYING FOR PRELIMINARY/FINAL SUBDIVISION APPROVAL, LIST ALL ABUTTING AND ADJACENT PROPERTY OWNERS AND ADDRESSES:                                                                                                                   |  |  |  |  |  |  |
|           |                                                                                                                                                                                                                                         |  |  |  |  |  |  |
|           | ATTACH FIFTEEN (15) COPIES OF THE FINAL PLAT.                                                                                                                                                                                           |  |  |  |  |  |  |
|           | ASSURANCES OF COMPLIANCE WITH REGULATIONS AS STATED.                                                                                                                                                                                    |  |  |  |  |  |  |
| TH        | E APPLICANT HEREBY CONSENTS TO THE PROVISION OF THE SUBDIVISION REGULATIONS PROVIDING<br>AT THE DECISION OF THE PLANNING COMMISSION SHALL BE MADE WITHIN FORTY (40) DAYS AFTEI<br>E CLOSE OF THE PUBLIC HEARING ON FINAL PLAT APPROVAL. |  |  |  |  |  |  |
| I,_<br>ST | Cooper O'Briant HEREBY DEPOSE AND SAY THAT ALL THE ABOVE STATEMENTS AND THE                     |  |  |  |  |  |  |
| ВУ        | SIGNATURE OF APPLICANT  DATE: 2/2/2024                                                                                                                                                                                                  |  |  |  |  |  |  |