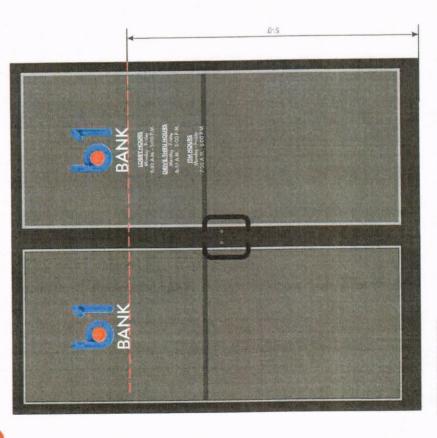

### VAR 24-07 CHAPTER 24 - LAKE CHARLES ZONING ORDINANCE

**APPLICANT:** KRISTI TAYLOR

**SUBJECT:** Applicant is requesting Variances (Sec. 4-205) in order to install signs which exceed maximum allowed height of signs and address numbers within the SmartCode; exceed maximum allowance of number of façade signs; and allowance of internally lit signs vs. required external lit, within a T-5 Urban Center Transect Zoning District. Location of the request is **825 Ryan Street.** 

**STAFF FINDINGS:** The on-site and site plan reviews reveal the applicant is requesting to install multiple façade wall signs for the new commercial bank facility vs. the allowable one single external band sign on the façade of each building and/or one blade sign at each business entrance, façade signage exceeding the 3' height requirement, address numbers that exceed the allowable six inch height and internally lot signage vs. therequirement of externally lit signage in Sec. 2.5.7 of the Lakefront Downtown Development District Ordinance.