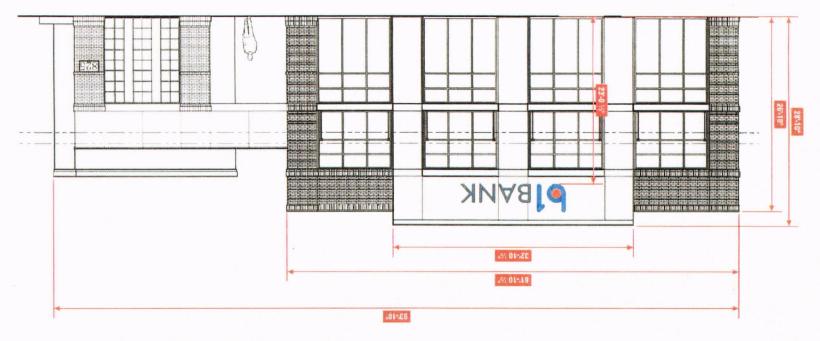

### VAR 24-07 CHAPTER 24 - LAKE CHARLES ZONING ORDINANCE

**APPLICANT:** KRISTI TAYLOR

**SUBJECT:** Applicant is requesting Variances (Sec. 4-205) in order to install signs which exceed maximum allowed height of signs and address numbers within the SmartCode; exceed maximum allowance of number of façade signs; and allowance of internally lit signs vs. required external lit, within a T-5 Urban Center Transect Zoning District. Location of the request is **825 Ryan Street.** 

**STAFF FINDINGS:** The on-site and site plan reviews reveal the applicant is requesting to install multiple façade wall signs for the new commercial bank facility vs. the allowable one single external band sign on the façade of each building and/or one blade sign at each business entrance, façade signage exceeding the 3' height requirement, address numbers that exceed the allowable six inch height and internally lot signage vs. therequirement of externally lit signage in Sec. 2.5.7 of the Lakefront Downtown Development District Ordinance.